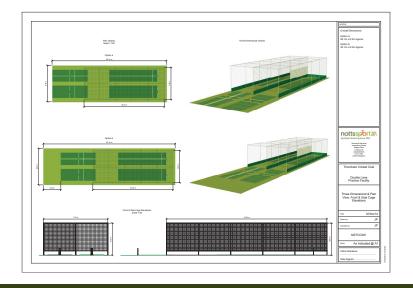

## **Project Information**

Site Address: Thornham CC

Main Road, Thornham Hunstanton, King's Lynn Norfolk, PE36 6LX

Facility Size: 27.7 x 10.9m

Pitch System: • One lane Envelope System NG12

• One lane D Pitch NG12