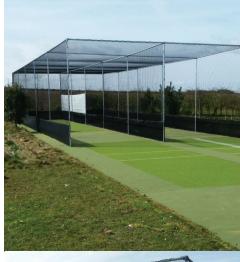

## **Project Information**

Site Address: Thornham CC

Main Road, Thornham Hunstanton, King's Lynn Norfolk, PE36 6LX

Facility Size: 27.7 x 10.9m

Pitch System: • One lane Envelope System NG12

• One lane D Pitch NG12

Completed: Spring 2015

Contractor: Notts Sport Cricket East

Quote: Simon Bingham and his team at Notts Sports recently installed

pleased with the nets themselves, which are being used even more regularly than we anticipated, but we were also very happy with the installation process. A couple of weeks before Simon confirmed all the dates with us and the time the installation would take; the guys turned up exactly when they said and finished within the timetable. They were always helpful and cheerful, they kept the site very clean and specifically were careful with the heavier equipment, only going around the edge of our playing field and keeping any damage to an absolute minimum. On the final day they left the nets