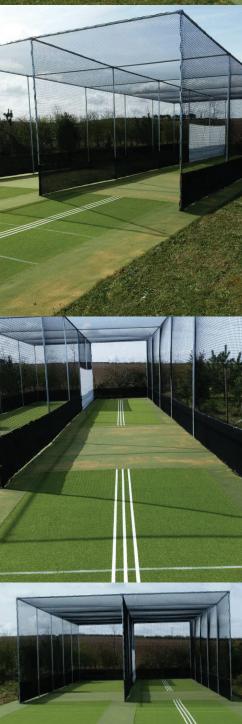

## **Project Information**

Site Address: Thornham CC

Main Road, Thornham Hunstanton, King's Lynn Norfolk, PE36 6LX

Facility Size: 27.7 x 10.9m

Pitch System: • One lane Envelope System NG12

• One lane D Pitch NG12

Completed: Spring 2015

Contractor: Notts Sport Cricket East

Quote: Simon Bingham and his team at Notts Sports recently installed

pleased with the nets themselves, which are being used even more regularly than we anticipated, but we were also very happy with the installation process. A couple of weeks before Simon confirmed all the dates with us and the time the installation would take; the guys turned up exactly when they said and finished within the timetable. They were always helpful and cheerful, they kept the site very clean and specifically were careful with the heavier equipment, only going around the edge of our playing field and keeping any damage to an absolute minimum. On the final day they left the nets