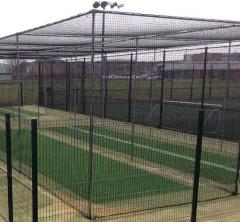

## **Project Information**

Site Address: The Glasshoughton Centre

Leeds Road Glasshoughton WF10 4PF

Facility Size: 27.7 x 10.9m

Type Of Facility: Double bay practice area including a 2m high weld mesh type

perimeter fencing which includes 2 no. double leaf access gates

to allow for extended run ups

Sports: • Cricket

Pitch System: • 'Envelope System NG7' with white coaching lines

• Bowling ends covered with NG7

Completed: 10th February 2015

Build Cost: £27,000

Contractor: Notts Sport Cricket East

Points of Interest:

• A 1000 tonnes of soil were excavated and landscaped prior to

installation

To find out more, call 01455 883730, email info@nottssport.com or visit www.nottssport.com