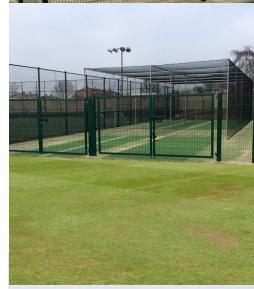

## **Project Information**

Site Address: The Glasshoughton Centre

Leeds Road Glasshoughton WF10 4PF

Facility Size: 27.7 x 10.9m

Type Of Facility: Double bay practice area including a 2m high weld mesh type

perimeter fencing which includes 2 no. double leaf access gates

to allow for extended run ups

Sports: • Cricket

Pitch System: • 'Envelope System NG7' with white coaching lines

• Bowling ends covered with NG7

Completed: 10th February 2015

Build Cost: £27,000

Contractor: Notts Sport Cricket East

Points of Interest:

• A 1000 tonnes of soil were excavated and landscaped prior to

installation

To find out more, call 01455 883730, email info@nottssport.com or visit www.nottssport.com