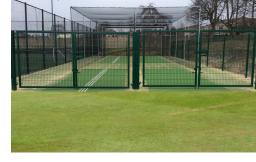

## **Project Information**

Site Address: The Glasshoughton Centre

Leeds Road Glasshoughton WF10 4PF

Facility Size: 27.7 x 10.9m

Type Of Facility: Double bay practice area including a 2m high weld mesh type

perimeter fencing which includes 2 no. double leaf access gates

to allow for extended run ups

Sports: • Cricket

Pitch System: • 'Envelope System NG7' with white coaching lines

• Bowling ends covered with NG7

Completed: 10th February 2015

Build Cost: £27,000

Contractor: Notts Sport Cricket East

Points of Interest:

• A 1000 tonnes of soil were excavated and landscaped prior to

installation

To find out more, call 01455 883730, email info@nottssport.com or visit www.nottssport.com