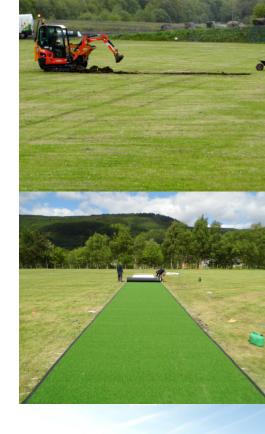

Facility Size: 30m

Type Of Facility: Match pitch

- Sports: Cricket
- *Pitch System:* Envelope System NG7
- Completed: May 2015
- Contractor: Notts Sport Cricket East

## Points of Interest:

Cricket club who have played all matches at away grounds for the last 40 years. The were able to use a former rugby pitch with their parent club but needed a match pitch facility in order to begin playing home matches. Once a system was agreed Notts Sport Cricket East instaled the pitch in May in time for the club to play their first home game, from which they came out with a winning draw